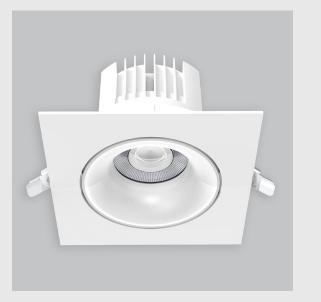

## Nitro fixture has :

- Luminaire housing of die-cast- aluminium
- Recessed spotlight with effortless installation
- Surface powder coated
- SMD (Surface Mount Device) technology
- Technology for maximum efficiency (Adjustable)
- Zero multiple shadows
- LED with effective colour rendering
- Overflowing colours with soft light and shadow
- Interpretation of the real environment light and colours
- High colour rendering