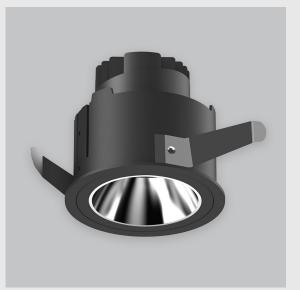

Oculux Wall Washer fixture has:

- Luminaire housing of die-cast- aluminium
- Round recessed wall washer
- Surface powder coated
- COB (Chip on Board) technology
- Technology for maximum efficiency
- Zero multiple shadows
- LED with effective colour rendering
- Overflowing colours and soft light and shadow
- Interpretation of the real environment light
- Perfect longitudinal glare reduction
- Uniform light distribution
- No lateral light spill for superior wall wash applications
- High colour rendering