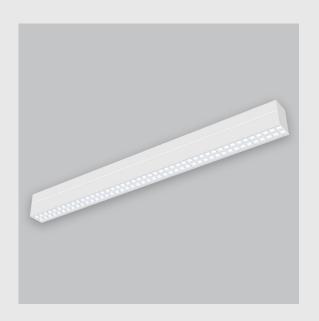

Viraj 70 sleek and slim linear fixture has:

- Luminaire housing of extruded aluminium
- No visible screw
- Snap-fit system
- No visible screw and Surface powder coated
- LED PCB mounted on insert design with heat sink
- Bottom opening for easy maintenance
- Pendant with cable suspension
- M6 bolt for M6 fastener
- High-performance PMMA & Micro Micro Prismatic Diffuser
- Energy-efficient LED