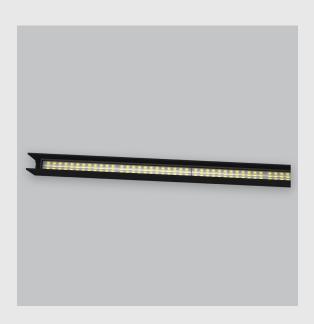

## P2 Horizontal Wall Grazer has:

- •Luminaire housing made of extruded aluminium
- •Grazes walls horizontally
- •Accentuates surface textures better
- •Reduces hotspots and dead zones
- •Custom engineered
- •Precision optics provide a narrow 10° beam
- •Accommodates a wide range of wall heights
- •Perfect longitudinal glare reduction
- •Uniform illumination
- •Energy efficient LED with effective colour rendering