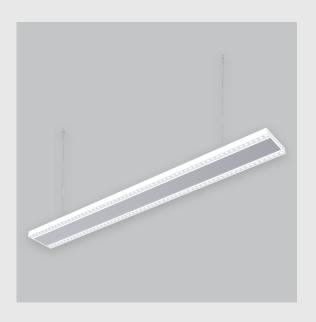

## Xtreme 145 Peggy Duo (XTD) has:

- Luminaire housing of extruded aluminium
- Surface powder coated
- LED PCB mounted on insert design with heat sink
- Snap-fit system and no visible screws
- Bottom opening for easy maintenance
- Pendant with cable suspension
- M6 bolt for M6 fastener
- Lens + Prismatic double diffuser with glare control
- Uniform illumination
- Energy-efficient LED with color rendering