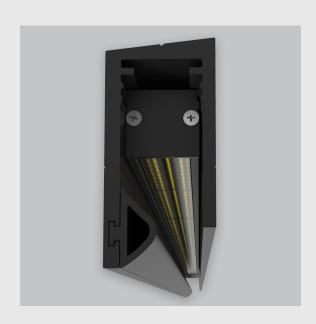

P2 Vertical Wall Grazer with Visor has:

- •Luminaire housing made of extruded aluminium
- •Grazes walls vertically
- •Accentuates surface textures better
- •Reduces hotspots and dead zones
- •Custom engineered
- •Precision optics provide a narrow 10° beam
- •Accommodates a wide range of wall heights
- •Perfect longitudinal glare reduction
- •Uniform illumination
- •Energy efficient LED with effective colour rendering