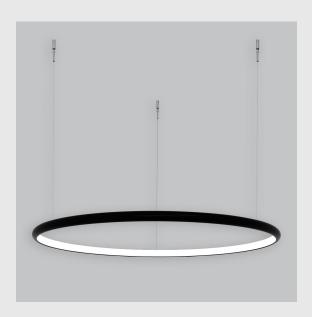

## Unik Inner Lit Ring has:

- Inner lit ring with 22mm height
- Luminaire housing of aluminium
- Surface powder coated
- LED PCB mounted
- Bottom opening for easy maintenance
- Pendant with cable suspension
- Quick mounting system
- M6 bolt for M6 fastener
- Creates a beautiful scenery of lighting
- Uniform illumination
- Energy-efficient LED with color rendering