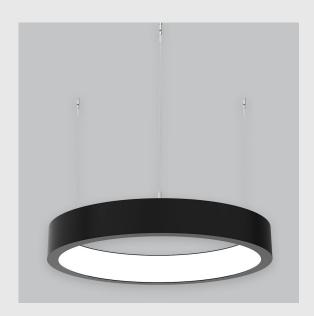

## Aura Ring fixture has:

- Aura inner lit ring
- Luminaire housing of aluminium
- Surface powder coated
- LED PCB mounted
- Bottom opening for easy maintenance
- Pendant with cable suspension
- Quick mounting system
- M6 bolt for M6 fastener
- Unik inner lit ring
- Creates a beautiful scenery of lighting
- Uniform illumination
- Energy-efficient LED with color rendering