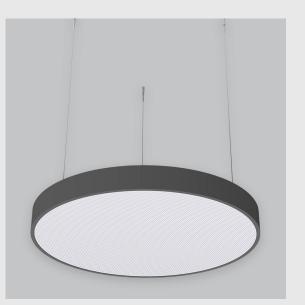

Disc Backlit fixture has :

- Luminaire housing of aluminium
- Disc light
- Surface powder coated
- LED PCB mounted
- Bottom opening for easy maintenance
- Pendant with cable suspension
- Quick mounting system
- M6 bolt for M6 fastener
- Round frame with disc emitting a circular glow
- Direct & clear LED illumination
- Direct yet diffused ambient shine
- High-performance Micro Prismatic Diffuser
- Energy-efficient LED with color rendering