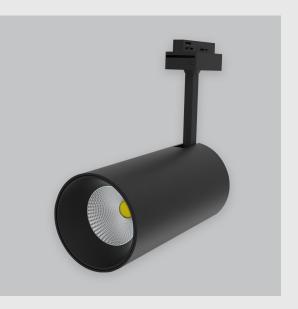

Phoenix Track Light has :

- Luminaire housing of die cast-aluminum
- Round recessed spotlight
- Surface powder coated
- COB (Chip on Board) technology
- Zero multiple shadows
- LED with effective colour rendering
- Overflowing colours with soft light and shadow
- Interpretation of the real environment light and colours
- Perfect longitudinal glare reduction
- Uniform light distribution