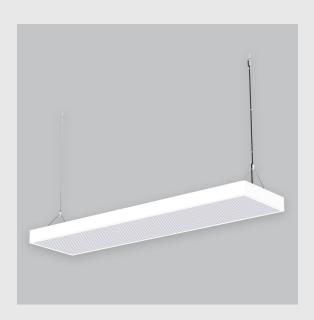

## Geniso 4x2 Backlit has:

- •Luminaire housing of aluminium
- •4x2 feet LED panel
- •Bottom opening for easy maintenance
- •Pendant with cable suspension and quick mounting system
- Surface powder coat
- •LED PCB mounted
- •M6 bolt for M6 fastener
- •High-performance double Prismatic diffuser
- •Uniform illumination
- •Energy-efficient LED with color rendering