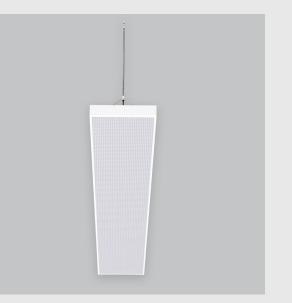

Geniso 4x1 Backlit fixture has :

•4x1 feet LED panel

•Surface powder coat

•Luminaire housing of aluminium

•LED PCB mounted

•Bottom opening for easy maintenance

•Pendant with cable suspension and quick mounting system

•M6 bolt for M6 fastener

•High-performance double Prismatic diffuser

•Uniform illumination

•Energy-efficient LED with color rendering