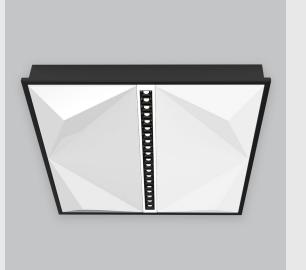

Nebula 2x2 fixture has :

•Luminaire housing of aluminium

•2x2 feet LED panel

•Bottom opening for easy maintenance

•Pendant with cable suspension and quick mounting system

•Surface powder coat

•LED PCB mounted

•M6 bolt for M6 fastener

•High-performance Opal diffuser + Lens

•Uniform illumination

•Energy-efficient LED with color rendering