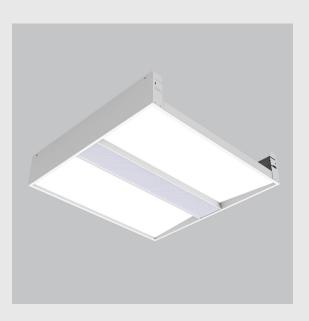

Geniso 2x2 Troffer fixture has:

•2x2 feet LED panel

•Surface powder coat

•Luminaire housing of aluminium

•LED PCB mounted

•Bottom opening for easy maintenance

•Pendant with cable suspension and quick mounting system