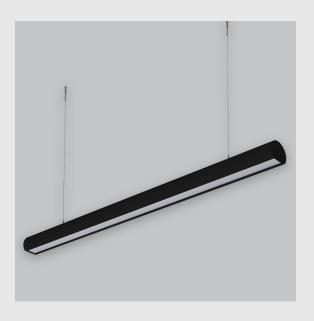

Daisy Cresent Lens sleek linear fixture has:

- Surface powder coated
- Snap-fit system and no visible screw
- Deep recessed lens
- Beam angles ranging from 30°/50°/80°
- Luminaire housing of extruded aluminium
- LED PCB mounted on insert design with heat sink
- Bottom opening for easy maintenance
- Pendant with cable suspension
- M6 bolt for M6 fastener
- Energy-efficient LED with color rendering