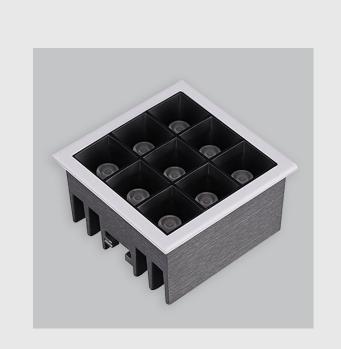

## **Specifications**

- 1. Control = DALI-2 DT8
- 2. CRI = >80
- 3. Lumen Type = High
- 4. CCT (Colour Temperature) = 5700K
- 5. Beam Angle =  $0^{\circ} 15^{\circ}$
- 6. Mounting Type = Recessed
- 7. Dimension = NA
- 8. Distribution = Direct
- 9. Material Colour = NA
- 10. Reflector = NA
- 11. Life of LED = L70 @50,000h
- 12. Watt = 11W 20W
- 13. SDCM = SDCM = < 3
- 14. Optics = Lens & Reflector

ARYA fixture has :

- Luminaire housing of die-cast- aluminium
- Recessed spotlight with effortless installation
- Surface powder coated
- SMD (Surface Mount Device) technology
- Technology for maximum efficiency
- Zero multiple shadows
- LED with effective colour rendering
- Overflowing colours with soft light and shadow
- Interpretation of the real environment light and colours
- High colour rendering