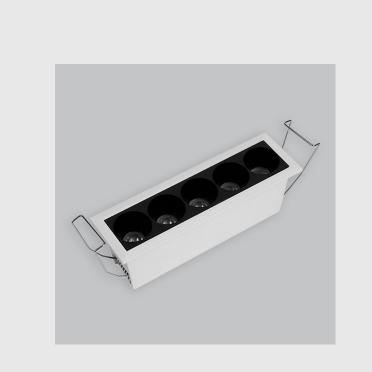

## **Specifications**

- 1. Control = DALI-2 DT8
- 2. CRI = >80
- 3. Lumen Type = High
- 4. CCT (Colour Temperature) = 5700K
- 5. Beam Angle =  $0^{\circ} 15^{\circ}$
- 6. Mounting Type = Recessed
- 7. Dimension = NA
- 8. Distribution = Direct
- 9. Material Colour = NA
- 10. Reflector = NA
- 11. Life of LED = L70 @50,000h
- 12. Watt = 11W 20W
- 13. SDCM = SDCM = < 3
- 14. Optics = Lens & Reflector

Clio fixture has :

- Luminaire housing of die-cast- aluminium
- Recessed spotlight with effortless installation
- Surface powder coated
- SMD (Surface Mount Device) technology
- Technology for maximum efficiency
- Zero multiple shadows
- LED with effective colour rendering
- Overflowing colours with soft light and shadow
- Interpretation of the real environment light and colours
- High colour rendering