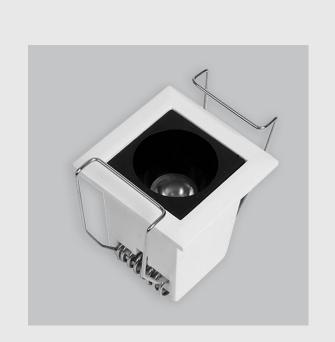

## **Specifications**

- 1. Control = DALI-2 DT8
- 2. CRI = >80
- 3. Lumen Type = High
- 4. CCT (Colour Temperature) = 5700K
- 5. Beam Angle =  $0^{\circ} 15^{\circ}$
- 6. Mounting Type = Recessed
- 7. Dimension = NA
- 8. Distribution = Direct
- 9. Material Colour = NA
- 10. Reflector = NA
- 11. Life of LED = L70 @50,000h
- 12. Watt = 1W 10W
- 13. SDCM = SDCM = < 3
- 14. Optics = Lens & Reflector

Clio fixture has :

- Luminaire housing of die-cast- aluminium
- Recessed spotlight with effortless installation
- Surface powder coated
- SMD (Surface Mount Device) technology
- Technology for maximum efficiency
- Zero multiple shadows
- LED with effective colour rendering
- Overflowing colours with soft light and shadow
- Interpretation of the real environment light and colours
- High colour rendering