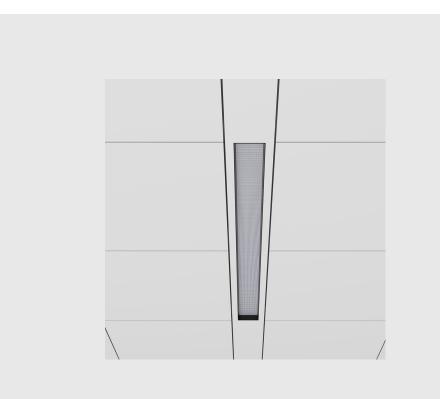

- Viraj 95 Prismatic sleek and slim linear fixture has:
- Luminaire housing of extruded aluminium
- Aluminium and powder-coated sheet metal body
- High-performance Prismatic double-diffuser
- Glare-free & uniform light distribution
- Energy-efficient LED with color rendering
- LED PCB mounted on insert design with heat sink
- Bottom opening for easy maintenance