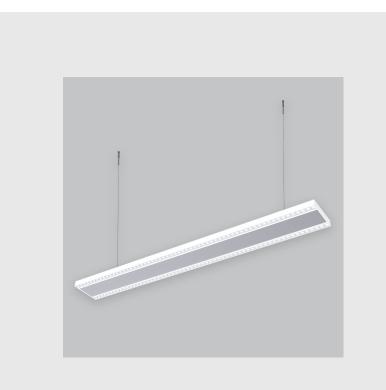

## **Specifications**

- 1. Control = DALI-2 DT8
- 2. CRI = >80
- 3. Lumen Type = High
- 4. CCT (Colour Temperature) = 5700K
- 5. Mounting Type = Pendant
- 6. Material Colour = Black
- 7. Dimension = NA
- 8. Distribution = Direct
- 9. Beam Angle =  $35^\circ 45^\circ$
- 10. Optics = Micro Prismatic Diffuser
- 11. Reflector = NA
- 12. Life of LED = L70 @50,000h
- 13. Watt = 21W 30W
- 14. SDCM = SDCM = < 3

Xtreme 145 Lens + Prismatic has :

- Surface powder coated
- Snap-fit system and no visible screw
- Luminaire housing of extruded aluminium
- Bottom opening for easy maintenance
- LED PCB mounted on insert design with heat sink
- Pendant with cable suspension
- M6 bolt for M6 fastener
- Lens + Prismatic double diffuser with uniform illumination
- Glare control
- Energy-efficient LED with color rendering