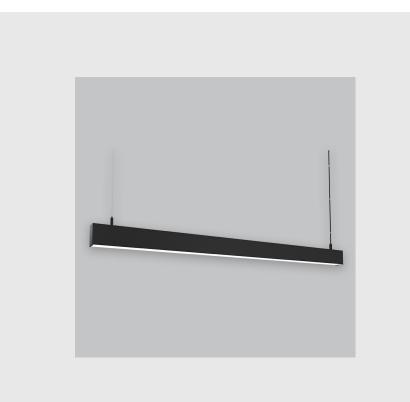

## **Specifications**

- 1. Control = ON-OFF
- 2. CRI = >90
- 3. Lumen Type = Low
- 4. CCT (Colour Temperature) = 5700K
- 5. Mounting Type = Pendant
- 6. Material Colour = Black
- 7. Dimension = NA
- 8. Distribution = Direct
- 9. Optics = PMMA Diffuser
- 10. Reflector = NA
- 11. Life of LED = L70 @50,000h
- 12. Beam Angle = 90° 110°
- 13. Watt = 1W 10W
- 14. SDCM = SDCM = < 3

Viraj 45 linear fixture has :

- No visible screw
- Surface powder coated
- Luminaire housing of extruded aluminium
- LED PCB mounted on insert design with heat sink
- Snap-fit system Bottom opening for easy maintenance
- Pendant with cable suspension
- M6 bolt for M6 fastener
- High-performance PMMA diffuser
- Energy-efficient LED