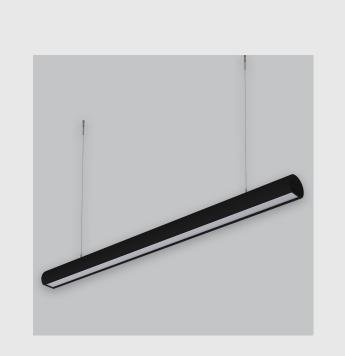

Daisy Cresent Lens sleek linear fixture has :

- Surface powder coated
- Snap-fit system and no visible screw
- Deep recessed lens
- Beam angles ranging from 30°/50°/80°
- Luminaire housing of extruded aluminium
- LED PCB mounted on insert design with heat sink
- Bottom opening for easy maintenance
- Pendant with cable suspension
- M6 bolt for M6 fastener
- Energy-efficient LED with color rendering