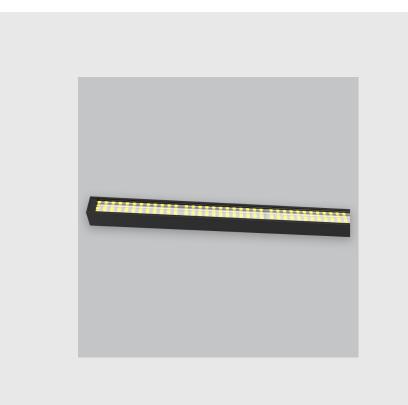

## P1 Wall Grazer has:

•Luminaire housing made of extruded aluminium

•Grazes walls

•Accentuates surface textures better

•Reduces hotspots and dead zones

•Custom engineered

•Precision optics provide a narrow 10° beam

•Accommodates a wide range of wall heights

•Perfect longitudinal glare reduction

•Uniform illumination

•Energy efficient LED with effective colour rendering

www.divinitylights.com