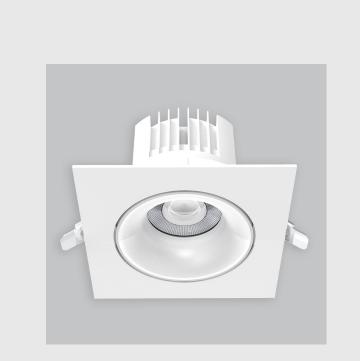

## **Specifications**

- 1. Control = DALI-2 DT8
- 2. CRI = >80
- 3. Lumen Type = High
- 4. CCT (Colour Temperature) = 5700K
- 5. Beam Angle =  $0^{\circ} 15^{\circ}$
- 6. Mounting Type = Recessed
- 7. Dimension = NA
- 8. Distribution = Direct
- 9. Material Colour = NA
- 10. Reflector = NA
- 11. Life of LED = L70 @50,000h
- 12. Watt = 11W 20W
- 13. SDCM = SDCM = < 3
- 14. Optics = Lens & Reflector

Nitro fixture has :

- Luminaire housing of die-cast- aluminium
- Recessed spotlight with effortless installation
- Surface powder coated
- SMD (Surface Mount Device) technology
- Technology for maximum efficiency (Adjustable)
- Zero multiple shadows
- LED with effective colour rendering
- Overflowing colours with soft light and shadow
- Interpretation of the real environment light and colours
- High colour rendering