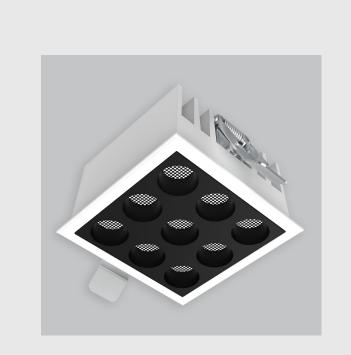

## **Specifications**

- 1. Control = DALI-2 DT8
- 2. CRI = >80
- 3. Lumen Type = High
- 4. CCT (Colour Temperature) = 5700K
- 5. Beam Angle =  $0^{\circ} 15^{\circ}$
- 6. Mounting Type = Recessed
- 7. Dimension = NA
- 8. Distribution = Direct
- 9. Material Colour = NA
- 10. Reflector = NA
- 11. Life of LED = L70 @50,000h
- 12. Watt = 11W 20W
- 13. SDCM = SDCM = < 3
- 14. Optics = Lens & Honeycomb

Alcon fixture has :

•Luminaire housing of die-cast- aluminium

•Recessed spotlight with effortless installation

•Honeycomb reflector

•SMD (Surface Mount Device) technology

•Technology for maximum efficiency

•Zero multiple shadows

•LED with effective colour rendering

•Overflowing colours with soft light and shadow

•Interpretation of the real environment light and colours

•High colour rendering

www.divinitylights.com