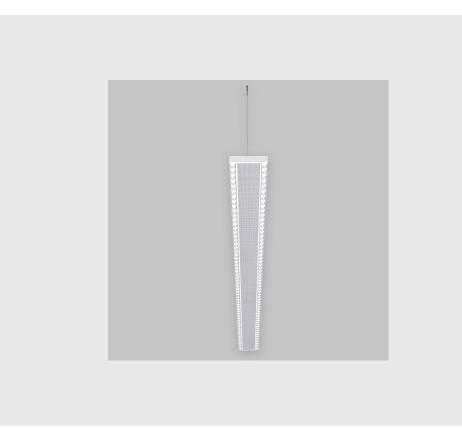

## **Specifications**

- 1. Control = DALI-2 DT8
- 2. CRI = >80
- 3. Lumen Type = High
- 4. CCT (Colour Temperature) = 5700K
- 5. Mounting Type = Pendant
- 6. Material Colour = Black
- 7. Dimension = NA
- 8. Distribution = Direct
- 9. Beam Angle =  $15^{\circ} 25^{\circ}$
- 10. Optics = Micro Prismatic Diffuser
- 11. Reflector = NA
- 12. Life of LED = L70 @50,000h
- 13. Watt = 21W 30W
- 14. SDCM = SDCM = < 3

Xtreme 145 Duo XTD has :

- Surface powder coated
- Snap-fit system and no visible screw
- Luminaire housing of extruded aluminium
- Bottom opening for easy maintenance
- LED PCB mounted on insert design with heat sink
- Pendant with cable suspension
- M6 bolt for M6 fastener
- Lens + Prismatic double diffuser with uniform illumination
- Glare control
- Energy-efficient LED with color rendering