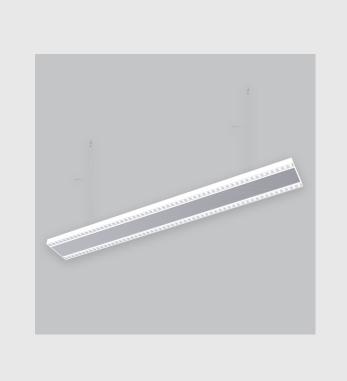

XTREME 145 DUO (DAISY-S)

Xtreme 145 Duo (Daisy-S) has :

- Surface powder coated
- Luminaire housing of extruded aluminium
- Snap-fit system and no visible screw
- Bottom opening for easy maintenance
- LED PCB mounted on insert design with heat sink
- Pendant with cable suspension
- M6 bolt for M6 fastener
- Lens + Prismatic double diffuser with uniform illumination
- Energy-efficient LED with colour rendering
- Glare control