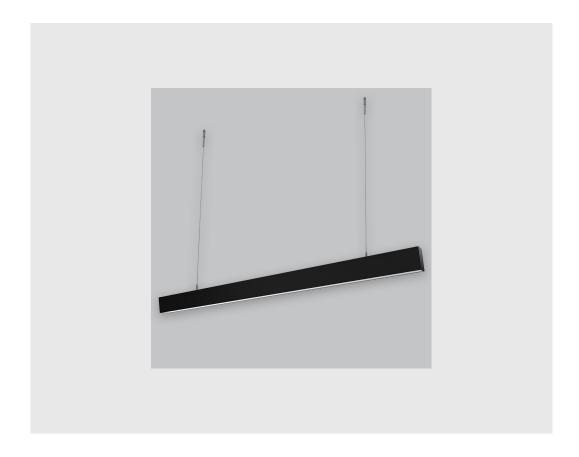

## **Specifications**

- 1. Control = ON-OFF (FLICKER FREE)
- 2. CRI = >80
- 3. Lumen Type = Low
- 4. CCT (Colour Temperature) = 4000K
- 5. Mounting Type = Pendant
- 6. Material Colour = Black
- 7. Dimension = NA
- 8. Distribution = Direct
- 9. Optics = Micro Prismatic Diffuser
- 10. Reflector = NA
- 11. Life of LED = L70 @50,000h
- 12. Beam Angle = 90° 110°
- 13. Watt = 1W 10W
- 14. SDCM = SDCM = < 3

Viraj 5690 Prismatic sleek and slim linear fixture has:

- Luminaire housing of extruded aluminium
- High-performance Micro Prismatic Diffuser
- Snap-fit system No visible screw
- Better refractive index to reduce glare
- LED PCB mounted on insert design with heat sink
- Bottom opening for easy maintenance
- Pendant with cable suspension
- M6 bolt for M6 fastener
- High-performance PMMA & Micro Prismatic Diffuser
- Energy-efficient LED with high colour rendering