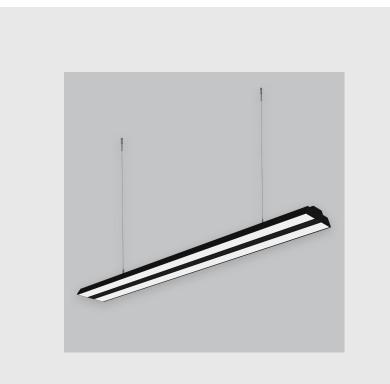

Xtreme 145 Peggy Prismatic has :

- Luminaire housing of extruded aluminium
- Surface powder coated
- LED PCB mounted on insert design with heat sink
- Snap-fit system and no visible screws
- Bottom opening for easy maintenance
- Pendant with cable suspension
- M6 bolt for M6 fastener
- Recessed mounted with tech zone
- Micro Prismatic Diffuser
- Uniform illumination and glare control
- Energy-efficient LED with color rendering