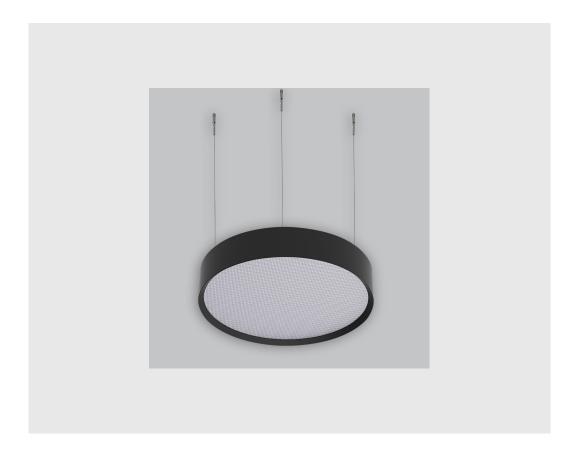

## **Specifications**

- 1. Control = DALI-2 DT8
- 2. CRI = >80
- 3. Lumen Type = High
- 4. CCT (Colour Temperature) = 5700K
- 5. Mounting Type = Pendant
- 6. Material Colour = Black
- 7. Dimension = NA
- 8. Distribution = Direct
- 9. Optics = Micro Prismatic Diffuser
- 10. Reflector = NA
- 11. Life of LED = L70 @50,000h
- 12. Beam Angle = 90° 110°
- 13. Watt = 31W 40W
- 14. SDCM = SDCM = < 3

## Disc deep recessed fixture has:

- Luminaire housing of aluminium
- Deep recessed Micro Prismatic Diffuser
- Surface powder coated
- LED PCB mounted
- Bottom opening for easy maintenance
- Pendant with cable suspension
- Quick mounting system
- M6 bolt for M6 fastener
- Round frame with disc emitting a circular glow
- Direct & clear LED illumination
- Direct yet diffused ambient shine
- High-performance Micro Prismatic Diffuser
- Energy-efficient LED with color rendering