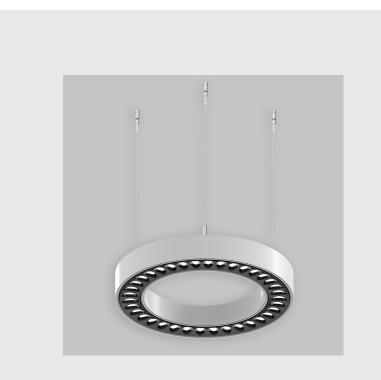

## **Specifications**

- 1. Control = DALI-2 DT8
- 2. CRI = >80
- 3. Lumen Type = High
- 4. CCT (Colour Temperature) = 5700K
- 5. Mounting Type = Pendant
- 6. Material Colour = Black
- 7. Dimension = NA
- 8. Distribution = Direct
- 9. Reflector = NA
- 10. Life of LED = L70 @50,000h
- 11. Beam Angle =  $60^{\circ} 90^{\circ}$
- 12. Watt = 31W 40W
- 13. SDCM = SDCM = < 3
- 14. Optics = Lens

XTO Round Ring has :

- Luminaire housing of extruded aluminium
- Range of sizes and angle designs
- Application requirements in different fields
- Surface powder coated
- LED PCB mounted on insert design with heat sink
- Bottom opening for easy maintenance
- Pendant with cable suspension
- M6 bolt for M6 fastener
- Modular design with uniform illumination
- UGR less than 9
- Microstructure anti-glare optical lens
- Energy-efficient LED with color rendering