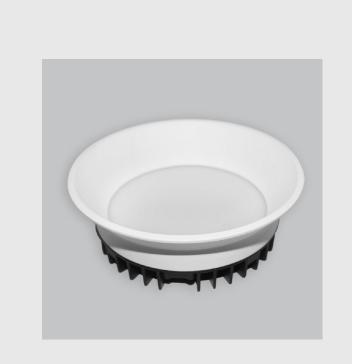

## **Specifications**

- 1. Control = DALI-2 DT8
- 2. CRI = >80
- 3. Lumen Type = High
- 4. CCT (Colour Temperature) = 5700K
- 5. Mounting Type = Recessed
- 6. Dimension = NA
- 7. Distribution = Direct
- 8. Optics = PMMA Diffuser
- 9. Material Colour = NA
- 10. Reflector = NA
- 11. Life of LED = L70 @50,000h
- 12. Beam Angle = 90° 110°
- 13. Watt = 11W 20W
- 14. SDCM = SDCM = < 3

## Amigo Duo has:

- Luminaire housing of die cast- aluminium
- Deep recessed dual optics spotlight with effortless installation
- Surface powder coated
- SMD (Surface Mount Device) technology
- Technology for maximum efficiency
- Zero multiple shadows
- LED with effective colour rendering
- Overflowing colours with soft light and shadow
- Interpretation of the real environment light and colours
- High colour rendering