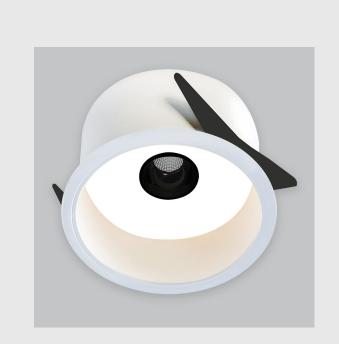

## **Specifications**

- 1. Control = DALI-2 DT8
- 2. CRI = >80
- 3. Lumen Type = High
- 4. CCT (Colour Temperature) = 5700K
- 5. Mounting Type = Recessed
- 6. Dimension = NA
- 7. Distribution = Direct
- 8. Optics = PMMA Diffuser
- 9. Material Colour = NA
- 10. Reflector = NA
- 11. Life of LED = L70 @50,000h
- 12. Beam Angle = 90° 110°
- 13. Watt = 11W 20W
- 14. SDCM = SDCM = < 3

## Tron Duo has:

- Luminaire housing of die cast- aluminium
- Deep recessed dual optics spotlight with effortless installation
- Surface powder coated
- SMD (Surface Mount Device) technology
- Technology for maximum efficiency
- Zero multiple shadows
- LED with effective colour rendering
- Overflowing colours with soft light and shadow
- Interpretation of the real environment light and colours
- High colour rendering