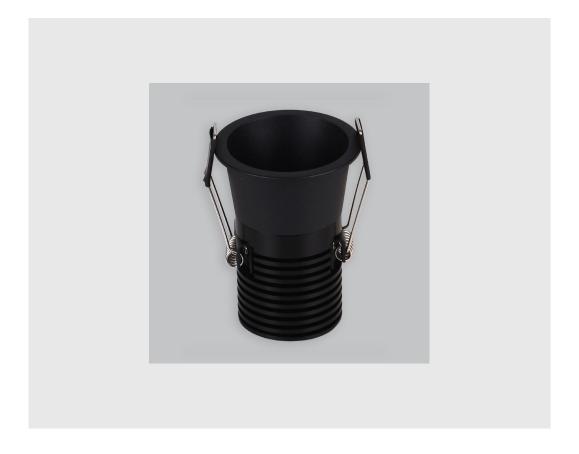

## **Specifications**

- 1. Control = DALI-2 DT8
- 2. CRI = >80
- 3. Lumen Type = High
- 4. CCT (Colour Temperature) = 5700K
- 5. Mounting Type = Recessed
- 6. Dimension = NA
- 7. Distribution = Direct
- 8. Beam Angle =  $15^{\circ}$   $25^{\circ}$
- 9. Reflector = Silver Reflector
- 10. Material Colour = NA
- 11. Life of LED = L70 @50,000h
- 12. Watt = 11W 20W
- 13. SDCM = SDCM = < 3
- 14. Optics = Lens & Reflector

## Lynx fixture has:

- Luminaire housing of die cast- aluminium
- Round recessed spotlight
- Effortless installation
- Surface powder coated
- COB (Chip on Board) technology
- Technology for maximum efficiency
- Zero multiple shadows
- LED with effective colour rendering
- Overflowing colours with soft light and shadow
- Interpretation of the real environment light
- Reflective cover available in different colours