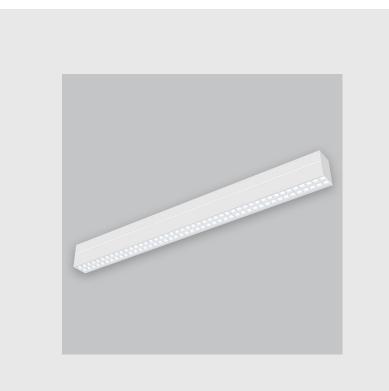

- Viraj 70 sleek and slim linear fixture has :
- Luminaire housing of extruded aluminium
- No visible screw
- Snap-fit system
- No visible screw and Surface powder coated
- LED PCB mounted on insert design with heat sink
- Bottom opening for easy maintenance
- Pendant with cable suspension
- M6 bolt for M6 fastener
- High-performance PMMA & Micro Micro Prismatic Diffuser
- Energy-efficient LED