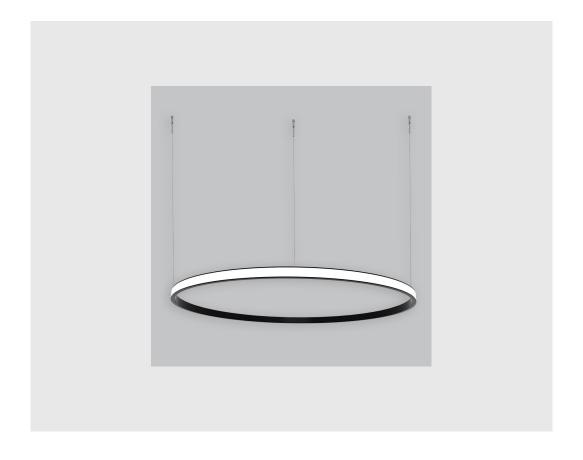

## Unik Outer Lit Ring has:

- Outer lit ring with 20mm height
- Luminaire housing of aluminium
- Surface powder coated
- LED PCB mounted
- Bottom opening for easy maintenance
- Pendant with cable suspension
- Quick mounting system
- M6 bolt for M6 fastener
- Creates a beautiful scenery of lighting
- Uniform illumination
- Energy-efficient LED with color rendering