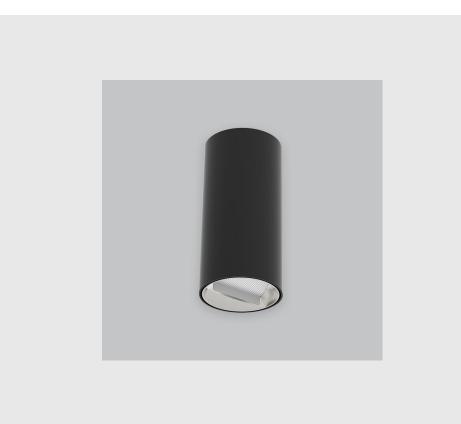

Phoenix Wall Washer has :

- Luminaire housing of die-cast- aluminium
- Suspended & surface mounted cylindrical COB downlight
- Extruded aluminium housing
- Die casted heat sink
- Efficient COB & reflector for light distribution
- Suitable for retail, hospitality & residential application
- CRI rating to render light more closely to object's true colours
- Vivid & accurate lighting effect