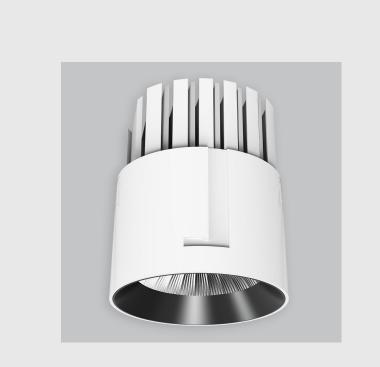

GE Downlighter has:

•Luminaire housing of die cast- aluminium

•Round recessed spotlight

•Effortless installation

•Surface powder coat

•COB (Chip on Board) technology

•Technology for maximum efficiency

•Zero multiple shadows

•LED with effective colour rendering

•Lets objects show their original colours with soft light and shadow

•Interpretation of the real environment light

•Reflective cover

•Finned heat sinks to dissipate heat and increase performance