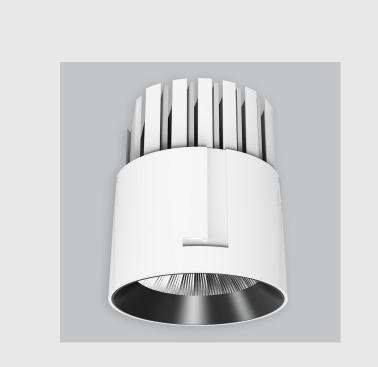

GE Downlighter has:

•Luminaire housing of die cast- aluminium

•Round recessed spotlight

•Effortless installation

•Surface powder coat

•COB (Chip on Board) technology

•Technology for maximum efficiency

•Zero multiple shadows

•LED with effective colour rendering

•Lets objects show their original colours with soft light and shadow

•Interpretation of the real environment light

•Reflective cover

•Finned heat sinks to dissipate heat and increase performance