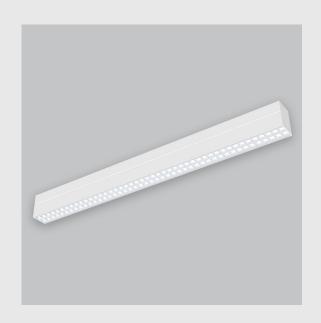

## Viraj 70 Lens linear fixture has :

- Luminaire housing of extruded aluminium
- Snap-fit system
- No visible screw
- Surface powder coated
- LED PCB mounted on insert design with heat sink
- Bottom opening for easy maintenance
- Pendant with cable suspension
- M6 bolt for M6 fastener
- Deep recessed lens and reflector for uniformity
- Energy-efficient LED