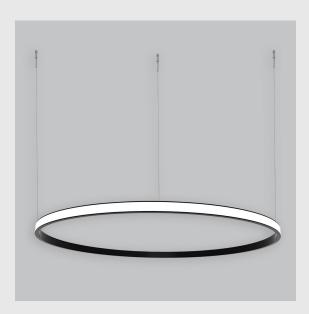

## Unik Outer Lit Ring has:

- Outer lit ring with 20mm height
- Luminaire housing of aluminium
- Surface powder coated
- LED PCB mounted
- Bottom opening for easy maintenance
- Pendant with cable suspension
- Quick mounting system
- M6 bolt for M6 fastener
- Creates a beautiful scenery of lighting
- Uniform illumination
- Energy-efficient LED with color rendering