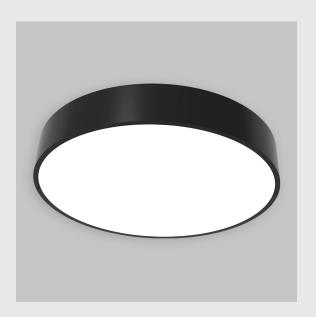

## Alina has:

- Round recessed surface downlighter
- Surface mounted with compact circular design
- Complements any and all rooms
- LED technology for maximum efficiency
- Zero multiple shadows
- LED with effective colour rendering
- CRI rating to render light more closely to object's true colours
- Vivid & accurate lighting effect