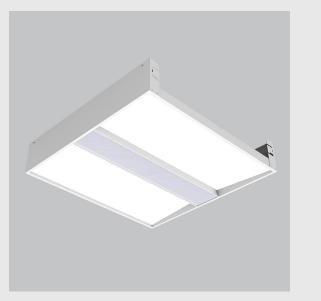

Geniso 2x2 Troffer fixture has :

•2x2 feet LED panel

•Surface powder coat

•Luminaire housing of aluminium

•LED PCB mounted

•Bottom opening for easy maintenance

•Pendant with cable suspension and quick mounting system