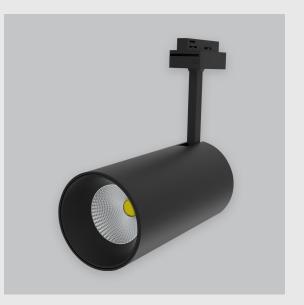

Phoenix Track Light has :

- Luminaire housing of die cast-aluminum
- Round recessed spotlight
- Surface powder coated
- COB (Chip on Board) technology
- Zero multiple shadows
- LED with effective colour rendering
- Overflowing colours with soft light and shadow
- Interpretation of the real environment light and colours
- Perfect longitudinal glare reduction
- Uniform light distribution
- No lateral spill for superior wall wash applications
- High colour rendering