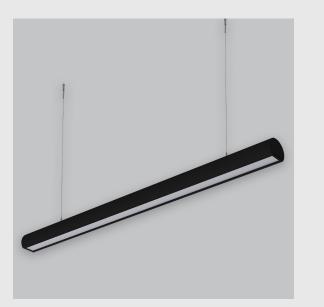

Daisy Cresent Lens sleek linear fixture has :

- Surface powder coated
- Snap-fit system and no visible screw
- Deep recessed lens
- Beam angles ranging from 30°/50°/80°
- Luminaire housing of extruded aluminium
- LED PCB mounted on insert design with heat sink
- Bottom opening for easy maintenance
- Pendant with cable suspension
- M6 bolt for M6 fastener
- Energy-efficient LED with color rendering