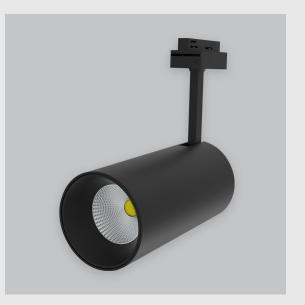

Phoenix Track Light has :

- Luminaire housing of die cast-aluminum
- Round recessed spotlight
- Surface powder coated
- COB (Chip on Board) technology
- Zero multiple shadows
- LED with effective colour rendering
- Overflowing colours with soft light and shadow
- Interpretation of the real environment light and colours
- Perfect longitudinal glare reduction
- Uniform light distribution