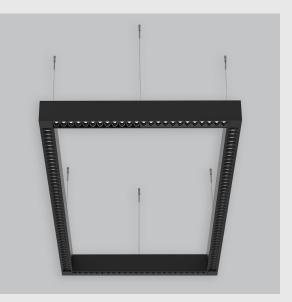

## Variant 13 - 7012-1-2.3.1.4.1.1.3.1.6.4.0.1.1.8

XTO Rectangle has :

- Luminaire housing of extruded aluminium
- Range of sizes and angle designs
- Application requirements in different fields
- Surface powder coated
- LED PCB mounted on insert design with heat sink
- Bottom opening for easy maintenance
- Pendant with cable suspension
- M6 bolt for M6 fastener
- Modular design with uniform illumination
- UGR less than 9
- Microstructure anti-glare optical lens
- Energy-efficient LED with color rendering