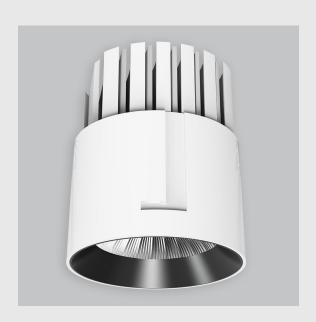

## GE Downlighter has:

- •Luminaire housing of die cast- aluminium
- •Round recessed spotlight
- •Effortless installation
- Surface powder coat
- •COB (Chip on Board) technology
- •Technology for maximum efficiency
- •Zero multiple shadows
- •LED with effective colour rendering
- •Lets objects show their original colours with soft light and shadow
- •Interpretation of the real environment light
- •Reflective cover
- •Finned heat sinks to dissipate heat and increase performance