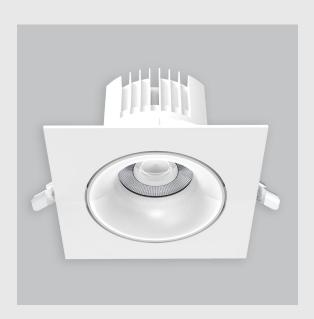

## Nitro fixture has:

- Luminaire housing of die-cast- aluminium
- Recessed spotlight with effortless installation
- Surface powder coated
- SMD (Surface Mount Device) technology
- Technology for maximum efficiency (Adjustable)
- Zero multiple shadows
- LED with effective colour rendering
- Overflowing colours with soft light and shadow
- Interpretation of the real environment light and colours
- High colour rendering