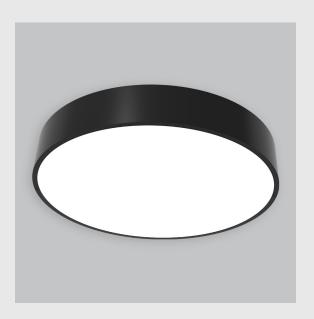

## Alina has:

- Round recessed surface downlighter
- Surface mounted with compact circular design
- Complements any and all rooms
- LED technology for maximum efficiency
- Zero multiple shadows
- LED with effective colour rendering
- CRI rating to render light more closely to object's true colours
- Vivid & accurate lighting effect